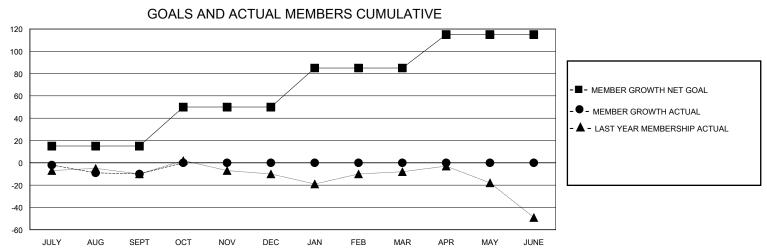

## District 20 N

Results as of: 9/30/2023

| GMT:                  |               |           | GMT CA        |                       |                       |                         |                                                    |  |
|-----------------------|---------------|-----------|---------------|-----------------------|-----------------------|-------------------------|----------------------------------------------------|--|
|                       | Club          | os        |               | Members               |                       |                         |                                                    |  |
| RESULTS FOR 2023-2024 |               |           |               | RESULTS FOR 2023-2024 |                       |                         |                                                    |  |
| QUARTER               | NEW CLUB GOAL | NEW CLUBS | DROPPED CLUBS | QUARTER MEME          | ER GROWTH NET<br>GOAL | MEMBER GROWTH<br>ACTUAL | DROPPED<br>MEMBERS ACTUAL<br>(including transfers) |  |
| JULY/AUG/SEPT         | 0             | 0         | 0             | JULY/AUG/SEPT         | 15                    | 33                      | 42                                                 |  |
| OCT/NOV/DEC           | 1             | 0         | 0             | OCT/NOV/DEC           | 35                    | 0                       | 0                                                  |  |
| JAN/FEB/MAR           | 0             | 0         | 0             | JAN/FEB/MAR           | 35                    | 0                       | 0                                                  |  |
| APR/MAY/JUNE          | 0             | 0         | 0             | APR/MAY/JUNE          | 30                    | 0                       | 0                                                  |  |