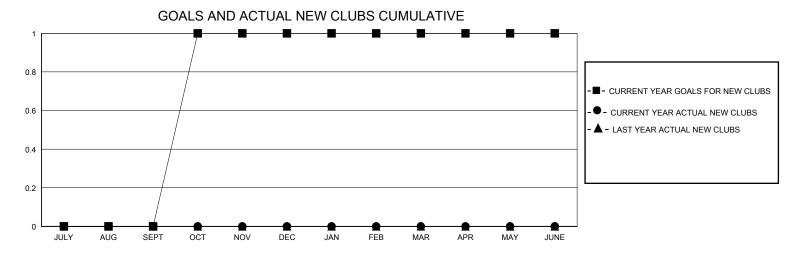

## District 20 N

Results as of: 9/30/2023

| GMT:                  |               |           | GMT CA        |                       |                       |                         |                                                    |  |
|-----------------------|---------------|-----------|---------------|-----------------------|-----------------------|-------------------------|----------------------------------------------------|--|
|                       | Club          | os        |               | Members               |                       |                         |                                                    |  |
| RESULTS FOR 2023-2024 |               |           |               | RESULTS FOR 2023-2024 |                       |                         |                                                    |  |
| QUARTER               | NEW CLUB GOAL | NEW CLUBS | DROPPED CLUBS | QUARTER MEME          | ER GROWTH NET<br>GOAL | MEMBER GROWTH<br>ACTUAL | DROPPED<br>MEMBERS ACTUAL<br>(including transfers) |  |
| JULY/AUG/SEPT         | 0             | 0         | 0             | JULY/AUG/SEPT         | 15                    | 33                      | 42                                                 |  |
| OCT/NOV/DEC           | 1             | 0         | 0             | OCT/NOV/DEC           | 35                    | 0                       | 0                                                  |  |
| JAN/FEB/MAR           | 0             | 0         | 0             | JAN/FEB/MAR           | 35                    | 0                       | 0                                                  |  |
| APR/MAY/JUNE          | 0             | 0         | 0             | APR/MAY/JUNE          | 30                    | 0                       | 0                                                  |  |